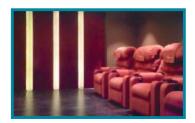

0mm

Wall Angle Size: 20mm x 15mm x 0.40mm

Sheet Thickness: 0.25 to 40 mm



# **ULTRA**METAL CEILING & PARTITION SYSTEM

ULTRA design metal components and accessories come with the assurance of quality from manufactured through a cold rolled pre-forming process that locally work-hardens the base material, and provides great strength to the false ceiling and drywall systems. ULTRA Design is made of special high-performance steel that undergoes stringent quality checks and controls to ensure correct and consistent base material for further profiling.

#### **CEILING SYSTEM**



#### **ACCESSORIES**



Rawl Plug



Connecting Clip



Drywall Screw



Angle Bead



Soffitl Cleat

#### **PARTITION SYSTEM**



#### **Installation details:**





### **PROJECTS**



































### **CLIENTS**





























































































#### | HEAD OFFICE |

222, Platinum Plaza, Opp. I.O.C Petrol Pump Judges Bungalow Road, Bodakdev, Vastrapur, Ahmedabad - 380054.

#### | GALLERY ADDRESS |

Shop No.3 Ground Floor, Panchvilla Tower, Nr.B.D.Rao Hall, Bhuyangdev Cross Road, Memnagar, Ahmedabad.-3800052

#### | FACTORY ADDRESS |

Plot No - C-22,45 , Akshar Industrial Park Opp. Zydus Cadila Pharma, Sarkhej Bavla National Highway Changodar, Ahmedabad-382213