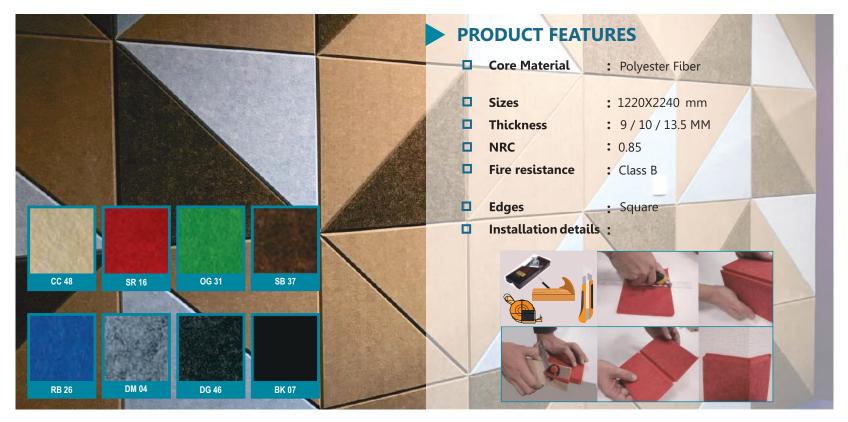

## MARCO POLYESTER FIBER ACOUSTIC PANEL

MARCO Acoustic Panel provide an effective way of improving indoor acoustics. As an ideal decorative sound-absorbing material. They are made of 100% polyester fiber, with a lot of superior characteristics such as environmental protection, fireproofing, damp proofing, mould proofing, dust proofing, heat insulation, heat preservation, being easy to cut, being easy to install, and cost-effective.