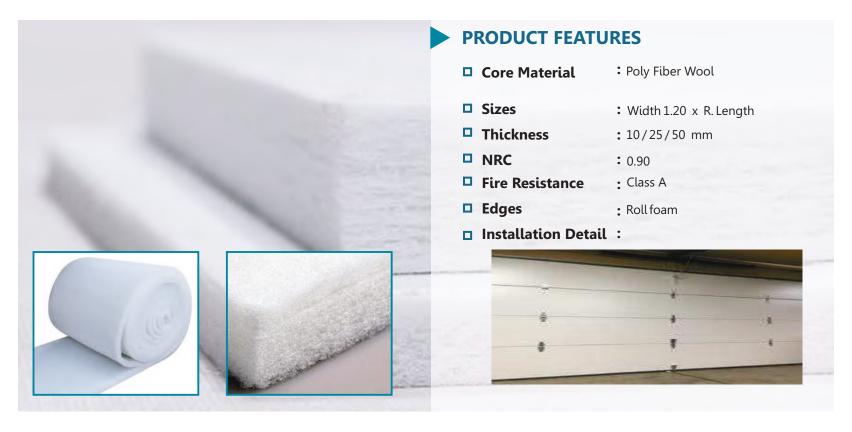

## SYNCO P.F. POLYESTER FIBER WOOL

Synco p.f is thermally-bonded, chemically-free polyester fiber blanket roll. No resins are used. It is an eco friendly, lightweight, thermal acoustic performance enhancer behind walls & ceilings. Synco p.f is made to exact specification under strict quality control and ongoing research, with continuous testing that ensures consistent quality and delivery.