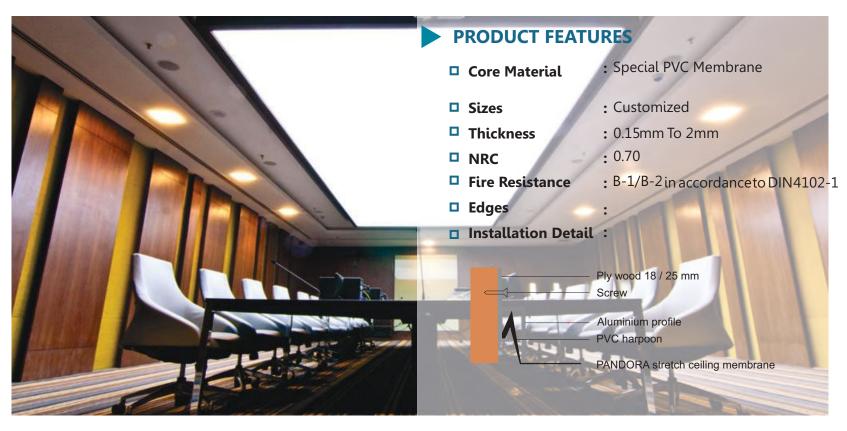

## **STRETCH**

**PVC MEMBRANE CEILING** 

Stretch ceiling system made from a special PVC membrane, stretched with a hot air blower and fixed to proprietary eco profiles. The unique locking System allows the membrane to fit smoothly into aluminium profiles and Enables its removal with the same ease. The flexibility of the membrane Allows designers to realize all kinds of shapes and dimension of stretch-Ceiling and walls.