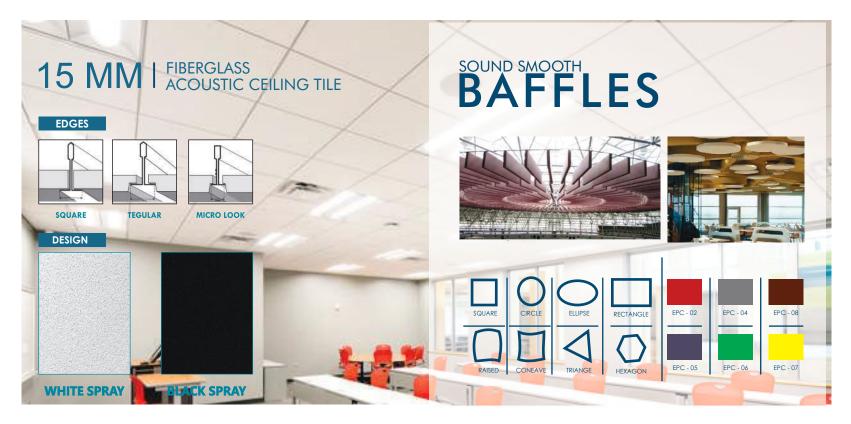

# ECOGYP PERFORATED GYPSUM CEILING

Ecogyp perforated gypsum board is made of gypsum board which is a sheet product consisting of non combustible core of natural gypsum with paper surfing one of the best sound absorption products, available in many styles and designs contributing to aesthetics, acoustics and indoor environment robust, easy to install and maintain. Makes sound clear and audible.