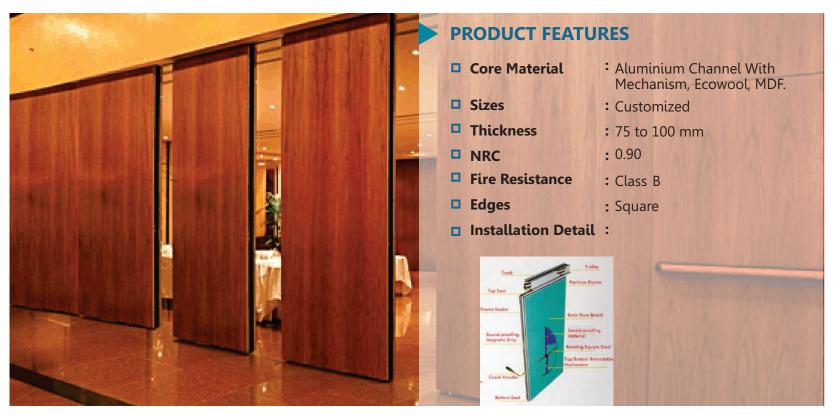

## **ACOMO**

SLIDING / FOLDING PARTITION SYSTEM

Openable Partitions comprise of panels which are moved one at a time and interlock to form a partition wall, with a sound seal extending top and bottom. This arrangement allows you to set up even the largest of installations with minimum of effort. In location the panels offer all the properties and appearance of a permanent partition wall. Adding space flexibility and sound reduction effects to office and retail spaces alike, first class product with first class service.