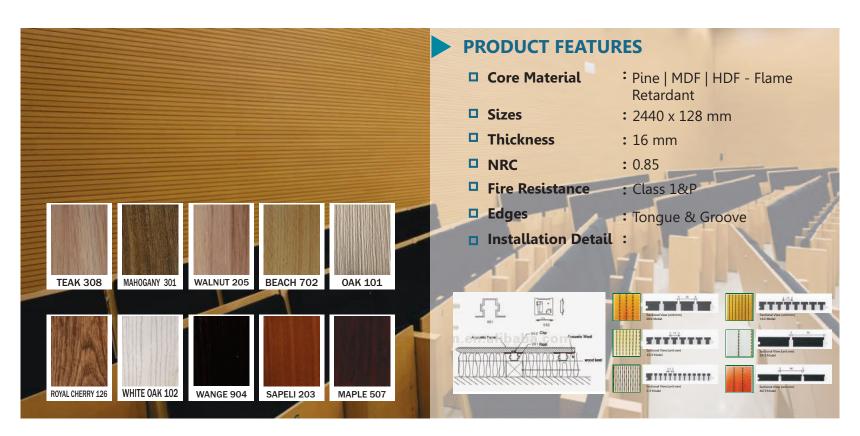

## SLETO WOODEN ACQUSTIC PANEL

Sleto wooden grooved acoustic panel is one of the most advance and efficient absorption product available today for reducing reverberant sound levels in different environment. They are developed based on acoustical theories and manufactured by advanced equipment and technology.