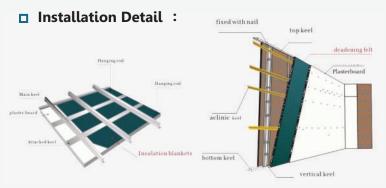

ium profiles and Enables its removal with the same ease. The flexibility of the membrane Allows designers to realize all kinds of shapes and dimension of stretch-Ceiling and walls.





## **BENITO OFF**

DAMPING AND SOUND INSULATION PAD

Metal damping and sound insulation felt is a high performance and high-quality polymer metal sound insulation felt with excellent transmission loss It is made of 90% high purity fine iron powder and renewable polymer containing no halogen. Thereby being green and environmental-friendly Its fully meeting the international volatile organic compound emission standards.









#### PRODUCT FEATURES

□ Core Material : Polymer Metal

□ **Sizes** : 600 X1200 mm

□ **Thickness** : 3/6/12 mm

□ NRC : 0.90

☐ Fire Resistance : Class- AA

□ **Edges** : Roll Form





## **ACOMO**ACOUSTIC DOOR

Ecotone has developed a versatile range of timber doors for a variety of applications. These doors are being installed to effectively control noise and fire-resisting in auditoriums, conference rooms, broadcasting studios, theatres and music practice rooms where noise pollution is one of the major concerns. Acoustic doors, tested in the accredited laboratory, equipped with compression seals around the periphery of the doors.





## **ACOMO**

SLIDING / FOLDING PARTITION SYSTEM

Openable Partitions comprise of panels which are moved one at a time and interlock to form a partition wall, with a sound seal extending top and bottom. This arrangement allows you to set up even the largest of installations with minimum of effort. In location the panels offer all the