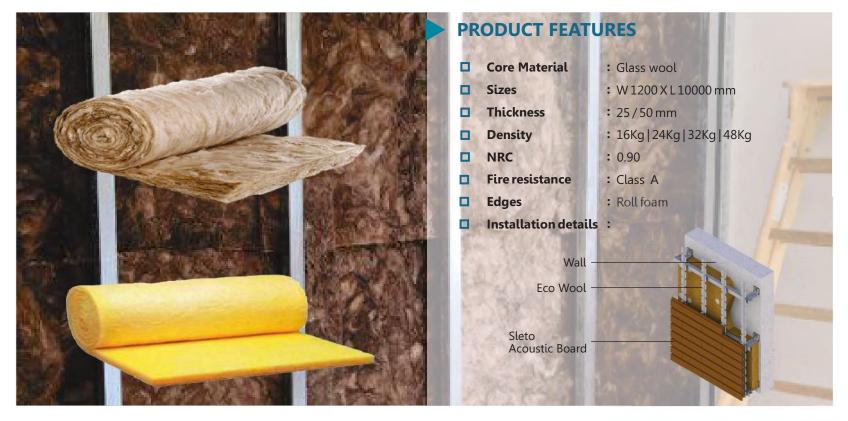

## **ECOWOOL**

INSULATION WOOL

Ecowool is a light weight, compressible insulation material consisting of fine, long, inorganic glass fibers bonded together by a high temperature binder. Ecowool is available in rolls, slabs and boards, in various densities and thickness and with a wide range of factory applied facings which include reinforced aluminium foil, fibreglass tissue, black glass tissue and a wide range of imported premium facings.