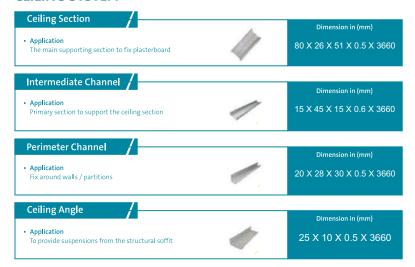

Tee Size: 15mm x 38mm x 1200mm & 600mm Wall Angle Size: 20mm x 15mm x 3000mm x 0.40mm

Sheet Thickness: 0.25 to 40 mm

### **SLEEK**



Main Runner Size: 15mm x 32mm x 3600mm

Cross Tee Size: 15mm x 32mm x 1200mm & 600mm

Wall Angle Size: 20mm x 15mm x 0.40mm

Sheet Thickness: 0.25 to 40 mm



# **ULTRA**METAL CEILING & PARTITION SYSTEM

ULTRA design metal components and accessories come with the assurance of quality from manufactured through a cold rolled pre-forming process that locally work-hardens the base material, and provides great strength to the false ceiling and drywall systems. ULTRA Design is made of special high-performance steel that undergoes stringent quality checks and controls to ensure correct and consistent base material for further profiling.

#### **CEILING SYSTEM**



#### **ACCESSORIES**



Rawl Plug



Connecting Clip



Drywall Screw



Angle Bead



Soffitl Cleat

#### **PARTITION SYSTEM**



#### **Installation details:**





### **PROJECTS**



































### **CLIENTS**





























































































#### | HEAD OFFICE |

222, Platinum Plaza, Opp. I.O.C Petrol Pump Judges Bungalow Road, Bodakdev, Vastrapur, Ahmedabad - 380054.

#### | GALLERY ADDRESS |

Shop No.3 Ground Floor, Panchvilla Tower, Nr.B.D.Rao Hall, Bhuyangdev Cross Road, Memnagar, Ahmedabad.-3800052

#### | FACTORY ADDRESS |

Plot No - C-22,45 , Akshar Industrial Park Opp. Zydus Cadila Pharma, Sarkhej Bavla National Highway Changodar, Ahmedabad-382213