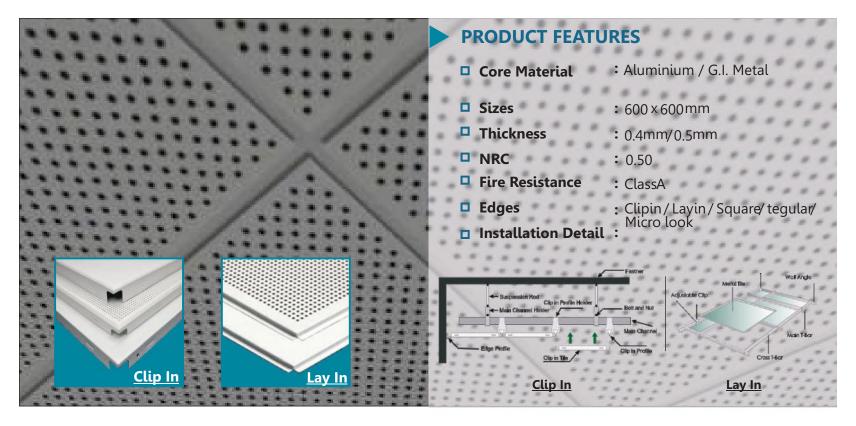

## **ECOMET**

METAL CEILING TILES

Ecomet Metal ceiling tiles are made with aluminium and steel. Metal ceiling panels are offered in several thicknesses, depending on the proposed application. Perforations in many instances are available in metal systems to provide increased acoustical performance in especially busy interiors. Perforated panel options may include a choice of perforation patterns as well as a choice of perforation sizes.

#### PRODUCT FEATURES

□ Core Material : Polymer Metal

□ **Sizes** : 600 X1200 mm

□ **Thickness** : 3/6/12 mm

□ NRC : 0.90

☐ Fire Resistance : Class- AA

□ **Edges** : Roll Form