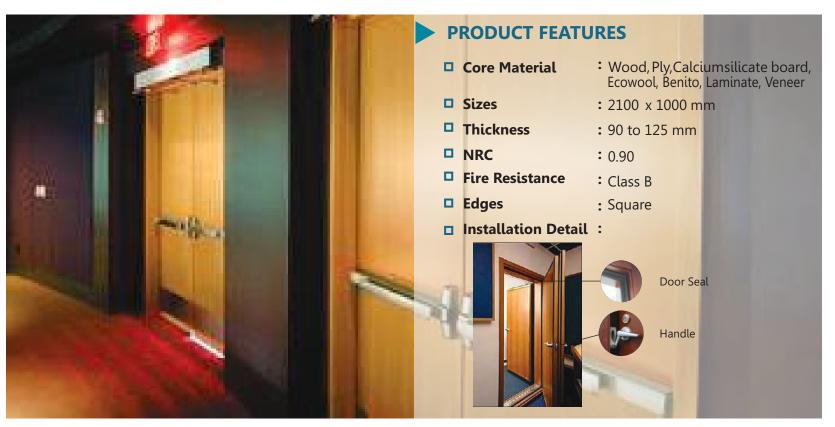

## **ACOMO**ACOUSTIC DOOR

Ecotone has developed a versatile range of timber doors for a variety of applications. These doors are being installed to effectively control noise and fire-resisting in auditoriums, conference rooms, broadcasting studios, theatres and music practice rooms where noise pollution is one of the major concerns. Acoustic doors, tested in the accredited laboratory, equipped with compression seals around the periphery of the doors.