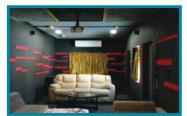

600mm

Wall Angle Size: 20mm x 15mm x 0.40mm

Sheet Thickness: 0.25 to 40 mm



# **ULTRA**METAL CEILING & PARTITION SYSTEM

ULTRA design metal components and accessories come with the assurance of quality from manufactured through a cold rolled pre-forming process that locally work-hardens the base material, and provides great strength to the false ceiling and drywall systems. ULTRA Design is made of special high-performance steel that undergoes stringent quality checks and controls to ensure correct and consistent base material for further profiling.

#### **CEILING SYSTEM**



#### **ACCESSORIES**



Rawl Plug



Connecting Clip



Drywall Screw



Angle Bead



Soffitl Cleat

#### **PARTITION SYSTEM**



#### **Installation details:**





### **PROJECTS**



































### **CLIENTS**





























































































#### | HEAD OFFICE |

222, Platinum Plaza, Opp. I.O.C Petrol Pump Judges Bungalow Road, Bodakdev, Vastrapur, Ahmedabad - 380054.

#### | GALLERY ADDRESS |

Shop No.3 Ground Floor, Panchvilla Tower, Nr.B.D.Rao Hall, Bhuyangdev Cross Road, Memnagar, Ahmedabad.-3800052

#### | FACTORY ADDRESS |

Plot No - C-22,45 , Akshar Industrial Park Opp. Zydus Cadila Pharma, Sarkhej Bavla National Highway Changodar, Ahmedabad-382213