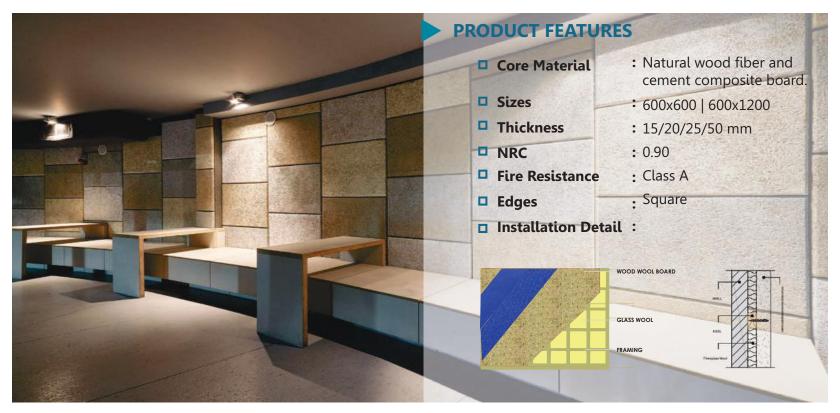

# SONIDO WOODWOOL ACOUSTIC PANEL

Sonido Acoustic Panels are made of natural wood fiber material having the unique combination of hard inorganic cement binder in the high temperature and high pressure conditions. It has the physical characteristics to get a unique look, sound good, unique surface of filamentous texture, giving a rough sense of the original, to meet modern return to the concept of nature.