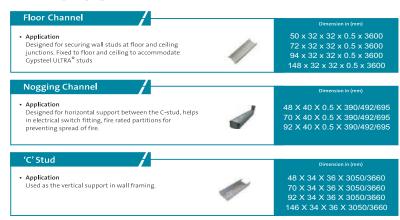

# **ULTRA**METAL CEILING & PARTITION SYSTEM

ULTRA design metal components and accessories come with the assurance of quality from manufactured through a cold rolled pre-forming process that locally work-hardens the base material, and provides great strength to the false ceiling and drywall systems. ULTRA Design is made of special high-performance steel that undergoes stringent quality checks and controls to ensure correct and consistent base material for further profiling.