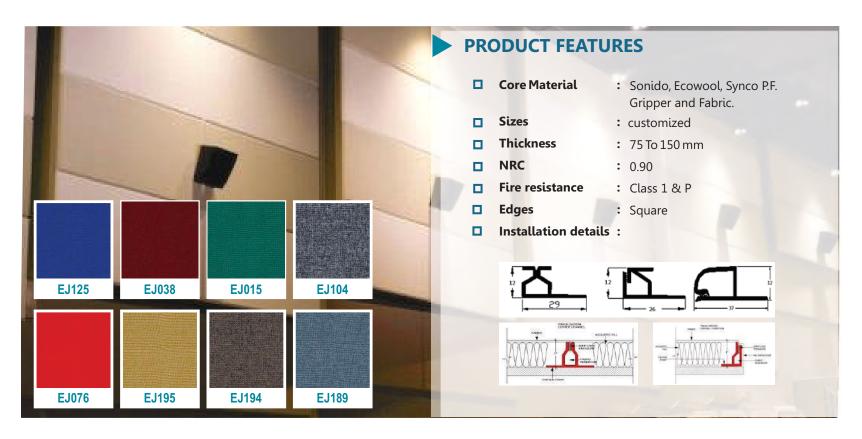

## SYNCO P.F. POLYESTER FIBER WOOL

Synco p.f is thermally-bonded, chemically-free polyester fiber blanket roll. No resins are used. It is an eco friendly, lightweight, thermal acoustic performance enhancer behind walls & ceilings. Synco p.f is made to exact specification under strict quality control and ongoing research, with continuous testing that ensures consistent quality and delivery.

## **ECOWOOL**

INSULATION WOOL

Ecowool is a light weight, compressible insulation material consisting of fine, long, inorganic glass fibers bonded together by a high temperature binder. Ecowool is available in rolls, slabs and boards, in various densities and thickness and with a wide range of factory applied facings which include reinforced aluminium foil, fibreglass tissue, black glass tissue and a wide range of imported premium facings.