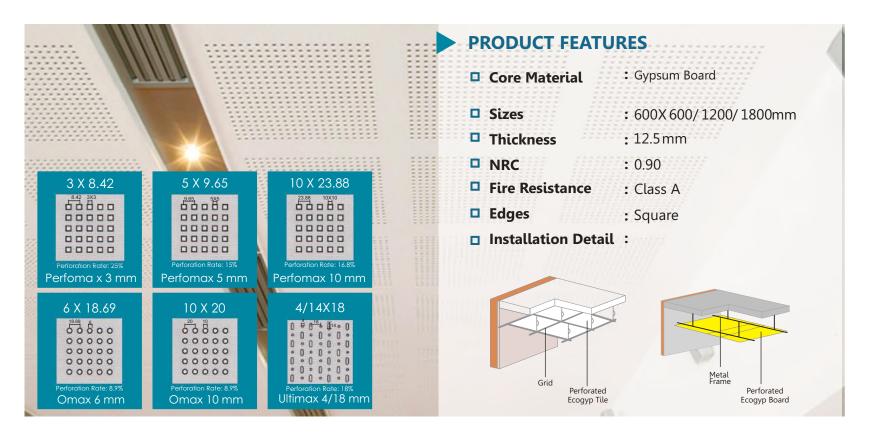

# ECOGYP PERFORATED GYPSUM CEILING

Ecogyp perforated gypsum board is made of gypsum board which is a sheet product consisting of non combustible core of natural gypsum with paper surfing one of the best sound absorption products, available in many styles and designs contributing to aesthetics, acoustics and indoor environment robust, easy to install and maintain. Makes sound clear and audible.