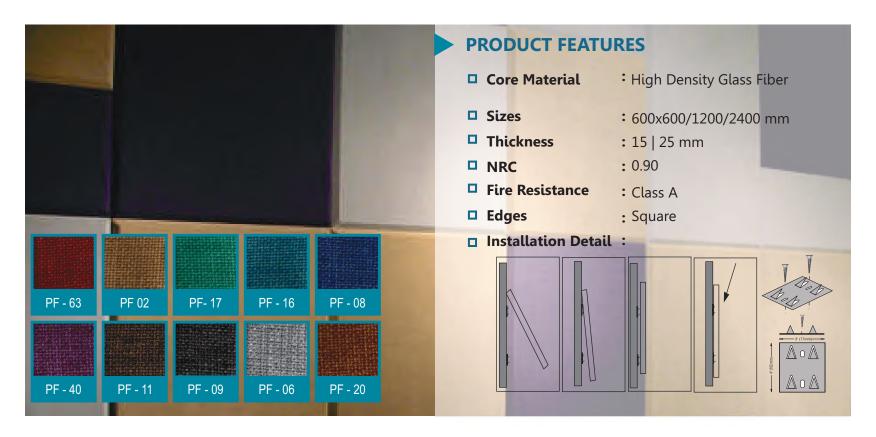

## PRIMO SOFT FIBER ACOUSTIC PANEL

Primo acoustic panels are made from micro porous processing of sound absorbing glass-fiber with rasin caring border and out sourcing with fabric with square edge with better sound absorption performance with excellent look. Primo panels with its superior texture can be used to create a sense of warmth along with excellent voice clarity.