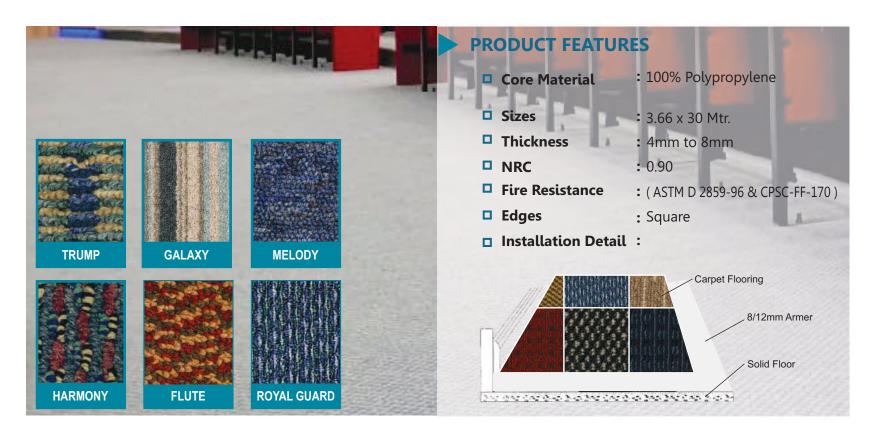

### **EASY STEP**

WOODEN FLOORING

Easy Step is a beautiful laminate floor, with the ease of installation and durability found only in Easy Step. Our floor shows real-looking woodgrain patterns, character marks and surface textures that feel perfect to walk on. Whether its the contemporary or the traditional that you like, Easy Step has a design just for you