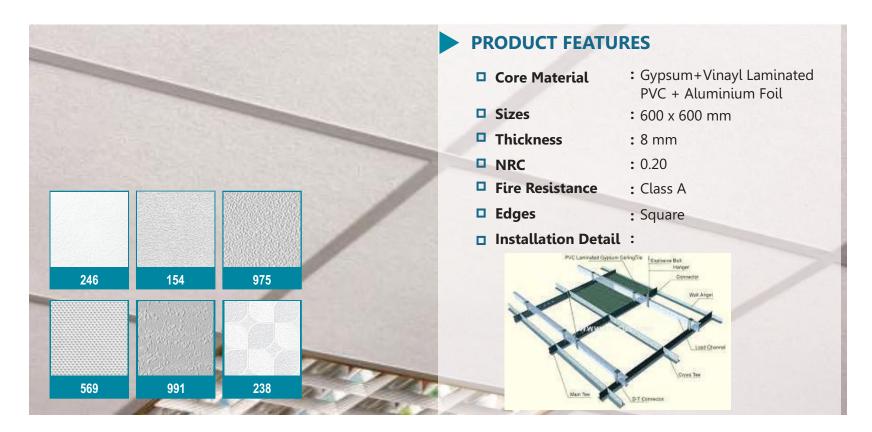

PVC gypsum ceiling tile is made of high quality paper-faced gypsum board with a layer of PVC on surface and aluminum foil on its back. It is a environmental friendly, light weight, high quality, fireproof, waterproof and corrosion-resistant decorative ceiling board.