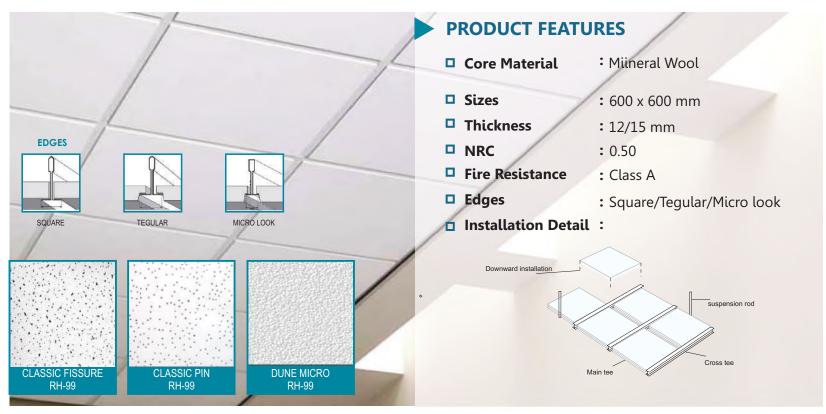

### MINERAL FIBER

MINERAL FIBER ACOUSTIC CEILING

Mineral Fiber Ceiling Tile is an economical lay-in-ceiling board used in the suspended ceiling system. The Ceiling Boards have been designed to bind the characteristics of asbestos-free, fire-resistance, thermal installation, good sound absorption and excellent light reflectance, offering more comfort and pleasant environment for any commercial, industrial and domestic buildings.